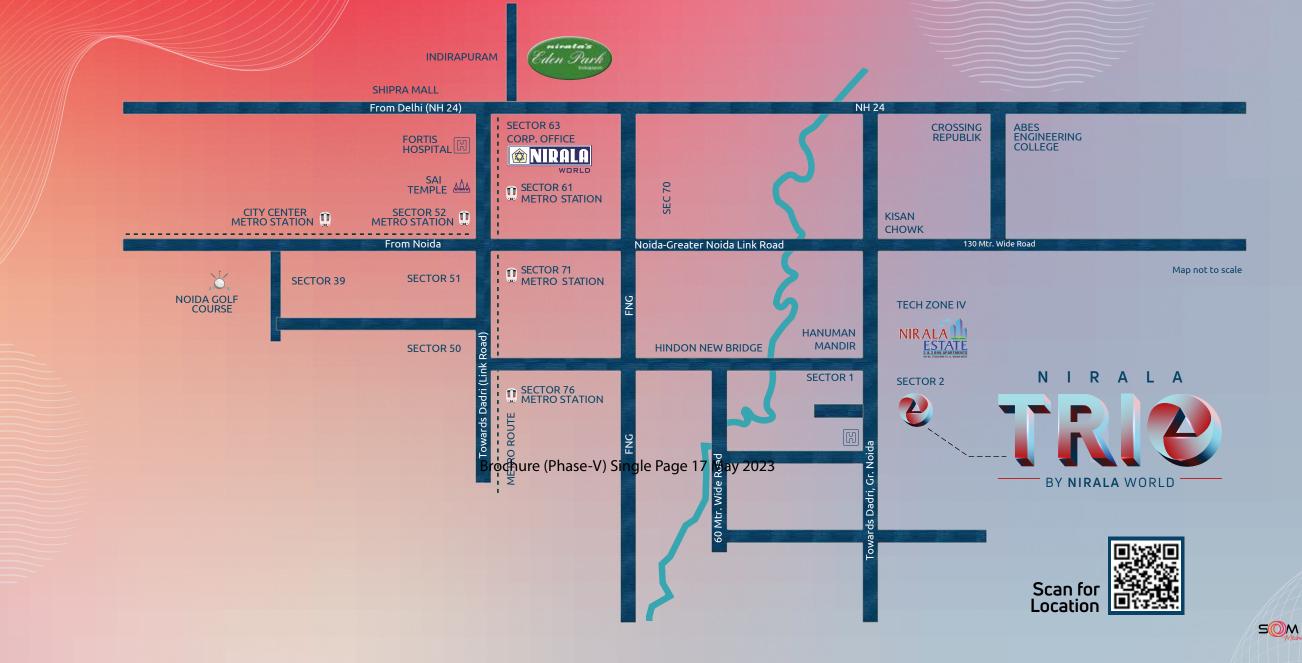

 Nirala Estate – Phase 2, Phase 3, Phase 4 and Phase 5 in Techzone-IV, Greater Noida West, UP (2 & 3 BHK Apartments)

TRIO, as the name portrays, have three towers, T1, T2 and T3, with 27 floors that have 3 BHK and 3 BHKs with study. Located in Sector 2, Greater Noida West, UP; the project offers absolute peace, joy, comfort and good connectivity.

Corp. Office H-61, 1st Floor, Sector-63, Noida (U.P.) 201301

Site Office GH-03A, Sector-2, Gr. Noida West, U.P. Tel.: 0120-4823000
Email: sales.trio@niralaworld.com
Web: www.niralaworld.com

UPRERA No.: UPRERAPRJ707952 www.up-rera.in For Sales enquiries