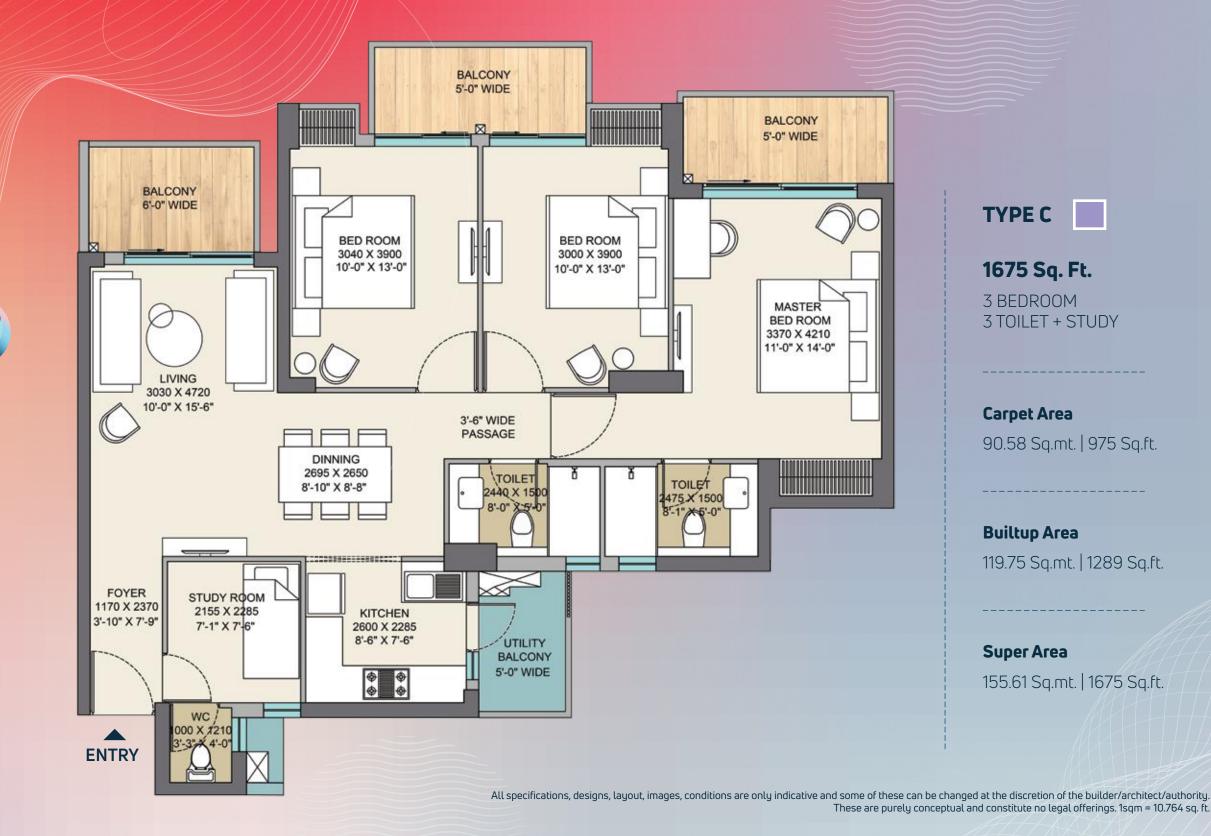

# NYIG XOE BALCONY 5'-0" WIDE **TYPE A** 1325 Sq. Ft. BED ROOM BED ROOM 3050 X 3350 3050 X 3350 3 BEDROOM 10'-0" X 11'-0" 10'-0" X 11'-0" 2 TOILET BALCONY BALCONY 5'-0" WIDE 5'-0" WIDE **Carpet Area** 3'-6" WIDE PASSAGE 68.47 Sq.mt. | 737 Sq.ft. MASTER BED ROOM **Builtup Area** DRAWING/DINING 3745 X 3330 5900 X 3030 12'-3" X 11'-0" TOILET 93.65 Sq.mt. | 1008 Sq.ft. 19'-4" X 10'-0" **ENTRY** 1565 X 2300 5'-2" X 7'-7" **\*** TOILET Super Area 2460 X 1510 KITCHEN 8-1" X 5'-0" **\$** 2215 X 2360 123.10 Sq.mt. | 1325 Sq.ft. 7'-3" X 7'-9" UTILITY BALCONY 5'-0" WIDE