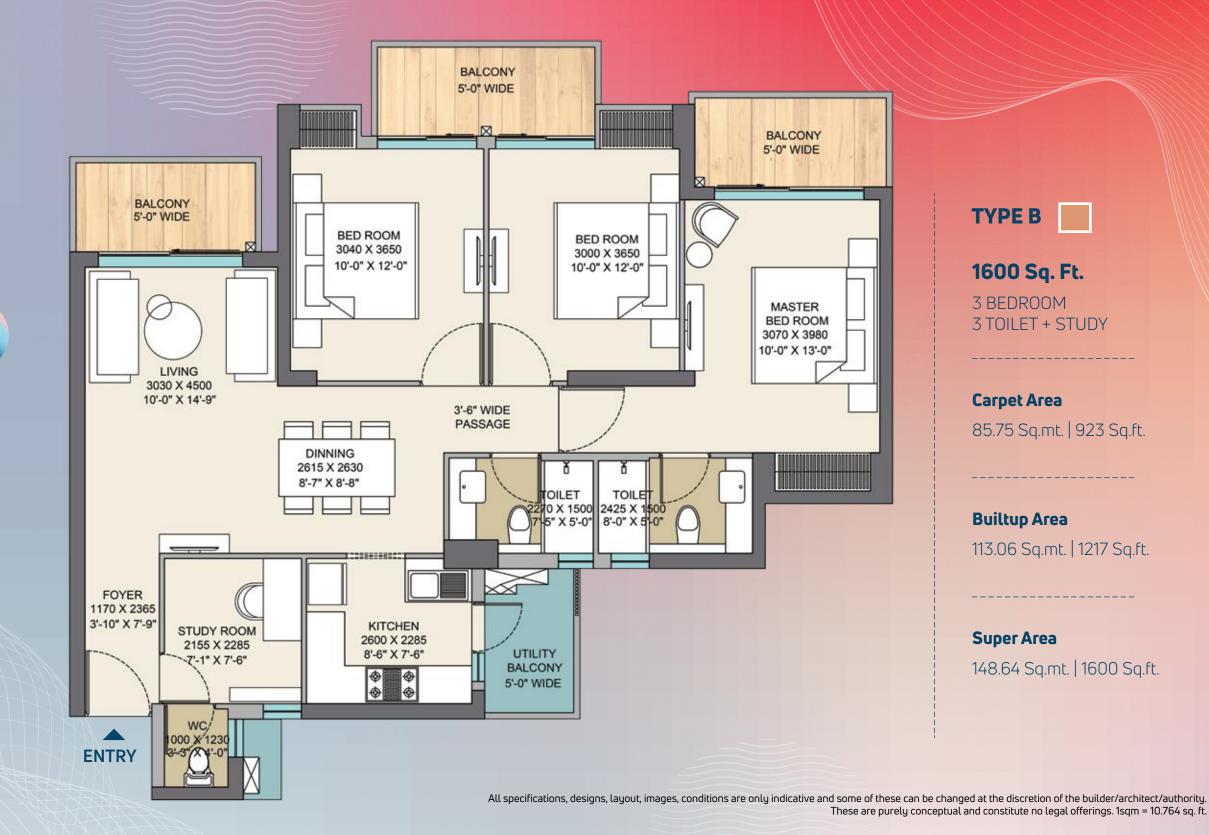

# NYIG XOE BALCONY 5'-0" WIDE **TYPE A** 1325 Sq. Ft. BED ROOM BED ROOM 3050 X 3350 3050 X 3350 3 BEDROOM 10'-0" X 11'-0" 10'-0" X 11'-0" 2 TOILET BALCONY BALCONY 5'-0" WIDE 5'-0" WIDE **Carpet Area** 3'-6" WIDE PASSAGE 68.47 Sq.mt. | 737 Sq.ft. MASTER BED ROOM **Builtup Area** DRAWING/DINING 3745 X 3330 5900 X 3030 12'-3" X 11'-0" TOILET 93.65 Sq.mt. | 1008 Sq.ft. 19'-4" X 10'-0" **ENTRY** 1565 X 2300 5'-2" X 7'-7" **\*** TOILET Super Area 2460 X 1510 KITCHEN 8-1" X 5'-0" **\$** 2215 X 2360 123.10 Sq.mt. | 1325 Sq.ft. 7'-3" X 7'-9" UTILITY BALCONY 5'-0" WIDE