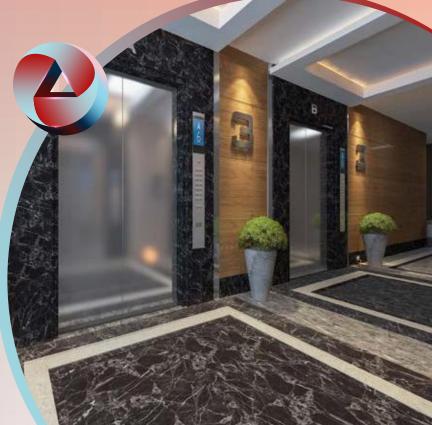

# **SECURITY SYSTEM & LIFT**

· Secured gated community & high speed passenger elevators.

# LIFT, LOBBY & STAIRCASES

 Lift lobby floor and staircase combination of one or more of marble / granite / vitrified tiles.