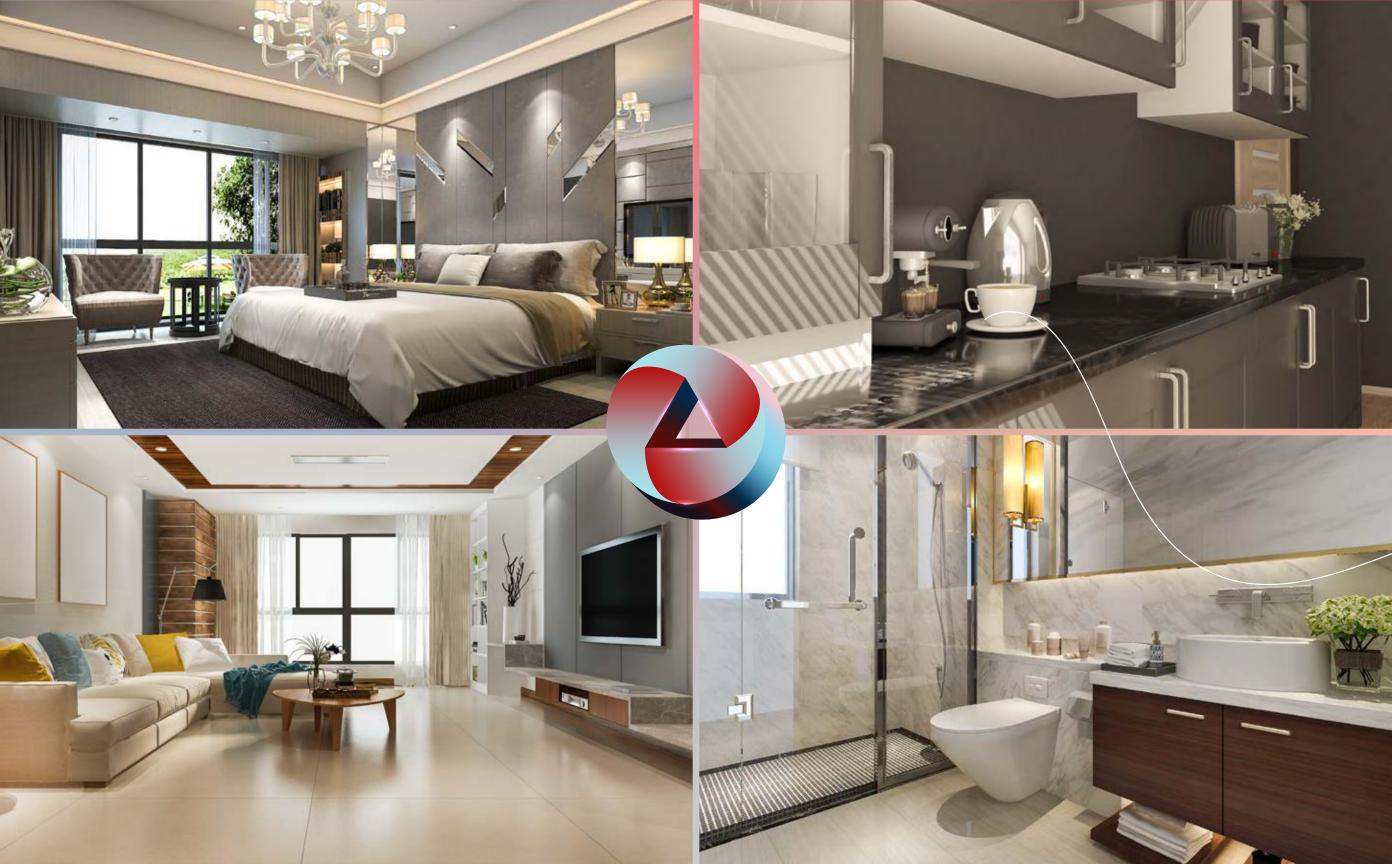

# RE FOR THE BODY & SOUL

At TRIO, we want you to have small to big joys of life... whether it is diving into a cool swimming pool in hot summer or celebrating joys in a party lawn, relaxing in a jacuzzi or simply winning a carom or table tennis game, having a rejuvenating spa to get ready for a grand party at the banquet hall or reading your favorite novel in the library.

# **FLOORING**

- Vitrified tiles 600x600 / 800x1200 mm in Drawing Room, Kitchen, Study Room, and all Bedrooms.
- · Ceramic tiles in Bathrooms and Balconies.

# **WALL & CEILING FINISH**

 Finished walls & ceiling with putty and Plastic Paint in pleasing shades.

# **KITCHEN**

 Granite working top & stainless steel sink single bowl with drain board. 2'-0' dado above the working top by ceramic tiles.

### **TOILETS**

- · Ceramic tiles on walls upto door level.
- · White sanitary ware of reputed brand or imported.
- · CP fitting of reputed brand or imported.

# **DOORS & WINDOWS**

- External doors & windows Composite Metal /UPVC/ aluminium powder coated.
- Internal door-frames Composite Metal frames /Marandi or equivalent wood frames.
- · Internal door Skin moulded door.