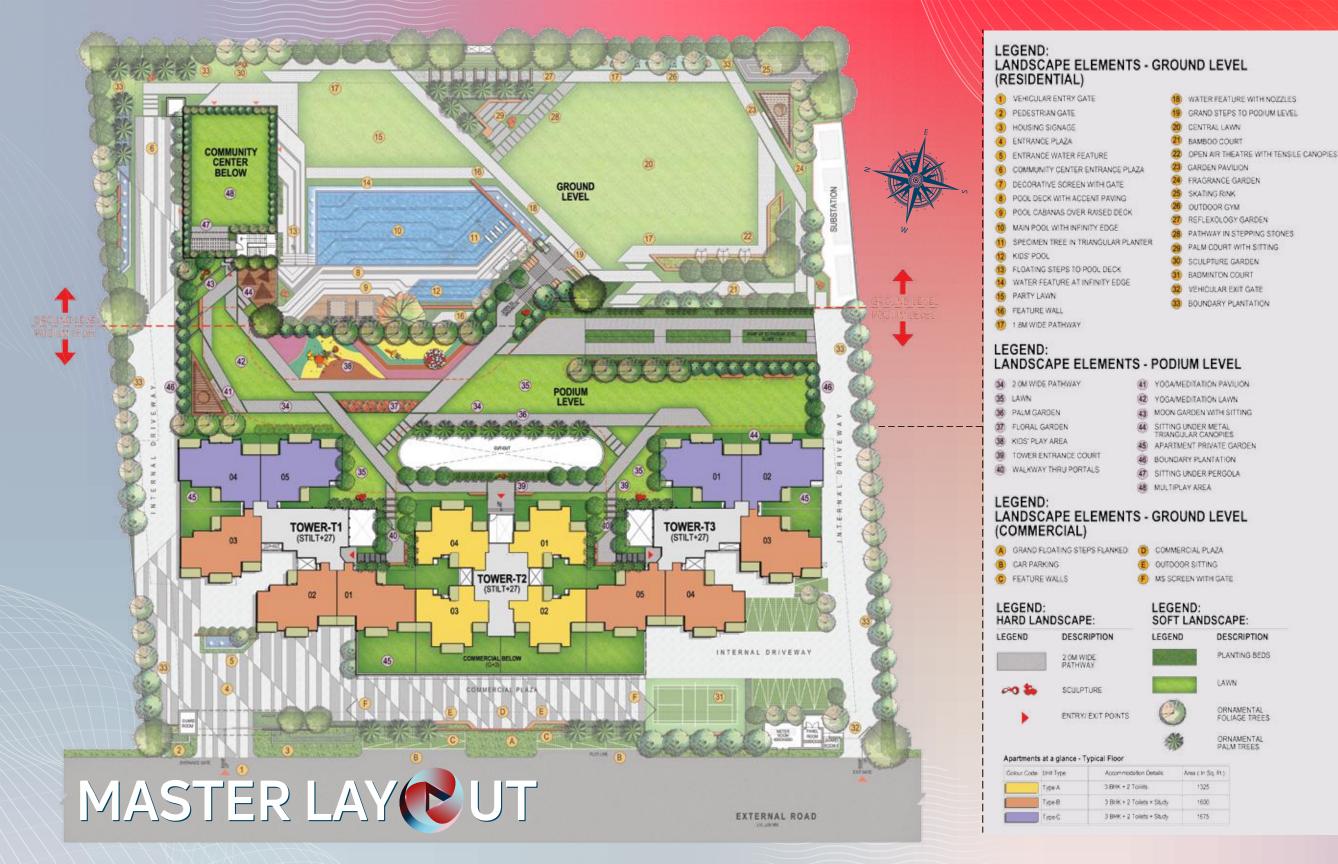

 Nirala Estate – Phase 2, Phase 3, Phase 4 and Phase 5 in Techzone-IV, Greater Noida West, UP (2 & 3 BHK Apartments)

TRIO, as the name portrays, have three towers, T1, T2 and T3, with 27 floors that have 3 BHK and 3 BHKs with study. Located in Sector 2, Greater Noida West, UP; the project offers absolute peace, joy, comfort and good connectivity.

TRIO, the semi-podium-based project, has a club to help you build relationships over games and coffee.

# RE FOR THE BODY & SOUL

At TRIO, we want you to have small to big joys of life... whether it is diving into a cool swimming pool in hot summer or celebrating joys in a party lawn, relaxing in a jacuzzi or simply winning a carom or table tennis game, having a rejuvenating spa to get ready for a grand party at the banquet hall or reading your favorite novel in the library.