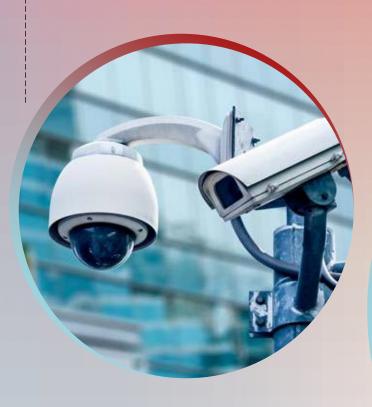

# **SECURITY SYSTEM & LIFT**

· Secured gated community & high speed passenger elevators.